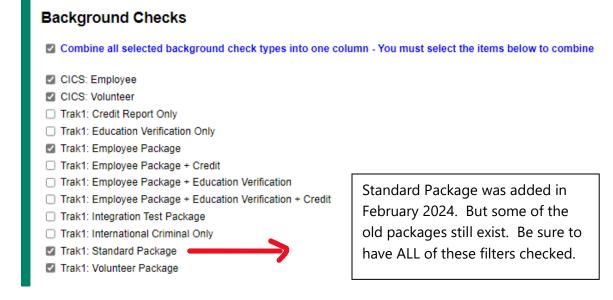

- 5. Select the Background Checks Fields. Check all the boxes as indicated below.
  - The first box (with blue lettering) will ensure that you only have one column indicating the most recent background check date.
  - We pull both employee and volunteer results from our old vendor, CICS, and our new vendor Trak-1.