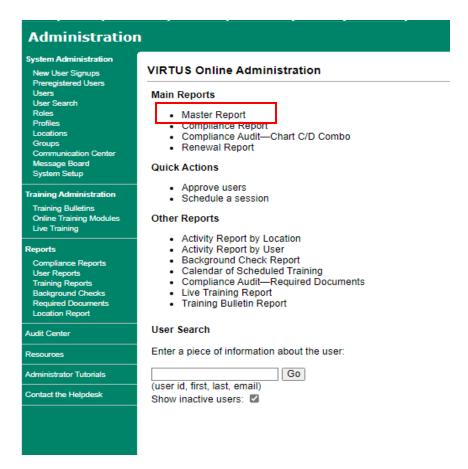

1. On your Administration Tab click "Master Report". (See the red box in the figure below.)

2. This will open a new page to set the parameters of your report. Saved Reports "Master Report Location 3" is a pre-loaded report that will have all the filters listed below. All you will need to change is your location.